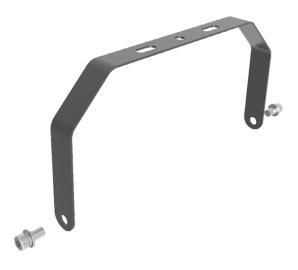

## MOUNTING BRACKET FOR COSMOSPRO™ HB153946 & HB157692

• Mounting Bracket for CosmosPRO<sup>™</sup> HB153946 & HB157692

10/30/2024

Warranties may be available on certain products as indicated in the product description and are valid from the date of purchase. The warranty is invalid in the case of improper use, installation in an unsuitable working environment, tampering or removal of the Quality Control date label. In the event of product failure during the warranty period it will be replaced free of charge, subject to the correct installation of the original product and subsequent return of the faulty unit. SWITCH LITE does not accept responsibility for any installation costs associated with the replacement of this product and reserves the right to alter specifications without prior notice.