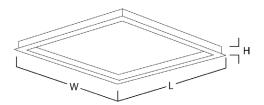

## **CEILING RECESS MOUNT FOR 600MM X 600MM LED PANEL**

| Specifications                      |                   |
|-------------------------------------|-------------------|
| Ingress Protection Rating           | N/A               |
| Body Material                       | Aluminium         |
|                                     |                   |
| Logistic Details                    |                   |
| EAN / Barcode                       | 3609640152703     |
| Product Weight                      | 760g              |
| Product Dimensions (ODxH / LxWxH)   | 640 x 640 x 31mm  |
| Boxed Product Weight                | 1198g             |
| Boxed Product Dimensions            | 640 x 640 x 40mm  |
| Outer Carton Boxed Product Quantity | 10 pcs            |
| Outer Carton Dimensions (LxWxH)     | 660 x 655 x 435mm |