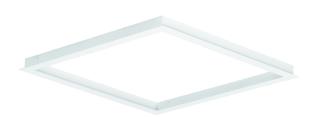

## **CEILING RECESS MOUNT FOR 600MM X 600MM LED PANEL**

• Ceiling Recess Mount for 600mm x 600mm LED Panel

Code Colour <u>OT152703</u>

10/30/2024

Warranties may be available on certain products as indicated in the product description and are valid from the date of purchase. The warranty is invalid in the case of improper use, installation in an unsuitable working environment, tampering or removal of the Quality Control date label. In the event of product failure during the warranty period it will be replaced free of charge, subject to the correct installation of the original product and subsequent return of the faulty unit. SWITCH LITE does not accept responsibility for any installation costs associated with the replacement of this product and reserves the right to alter specifications without prior notice.