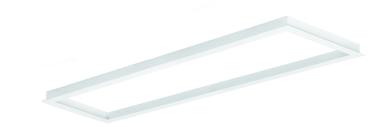

## **CEILING RECESS MOUNT FOR 1200MM X 300MM LED PANEL**

• Ceiling Recess Mount for 1200mm x 300mm LED Panel

10/30/2024

Warranties may be available on certain products as indicated in the product description and are valid from the date of purchase. The warranty is invalid in the case of improper use, installation in an unsuitable working environment, tampering or removal of the Quality Control date label. In the event of product failure during the warranty period it will be replaced free of charge, subject to the correct installation of the original product and subsequent return of the faulty unit. SWITCH LITE does not accept responsibility for any installation costs associated with the replacement of this product and reserves the right to alter specifications without prior notice.