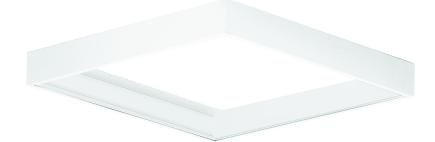

## SURFACE MOUNTING BOX KIT FOR 600MM X 600MM PANEL

• Surface Mounting Box Kit for 600mm x 600mm Panel

| Code     | Colour     |
|----------|------------|
| OT149826 | Matt White |

10/30/2024

Warranties may be available on certain products as indicated in the product description and are valid from the date of purchase. The warranty is invalid in the case of improper use, installation in an unsuitable working environment, tampering or removal of the Quality Control date label. In the event of product failure during the warranty period it will be replaced free of charge, subject to the correct installation of the original product and subsequent return of the faulty unit. SWITCH LITE does not accept responsibility for any installation costs associated with the replacement of this product and reserves the right to alter specifications without prior notice.

## SURFACE MOUNTING BOX KIT FOR 600MM X 600MM PANEL

| Specifications                      |                   |
|-------------------------------------|-------------------|
| Ingress Protection Rating           | N/A               |
| Body Material                       | Aluminium         |
| Finishing                           | Matt White        |
|                                     |                   |
| Logistic Details                    |                   |
| EAN / Barcode                       | 3609640149826     |
| Product Weight                      | 618g              |
| Product Dimensions (ODxH / LxWxH)   | 601 x 601 x 75mm  |
| Boxed Product Weight                | 660g              |
| Boxed Product Dimensions            | 645 x 70 x 80mm   |
| Outer Carton Boxed Product Quantity | 20 pcs            |
| Outer Carton Dimensions (LxWxH)     | 370 x 660 x 345mm |