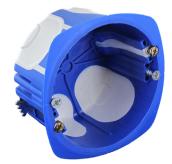

• 40mm Flush mount box for EN-FW1

10/30/2024

Warranties may be available on certain products as indicated in the product description and are valid from the date of purchase. The warranty is invalid in the case of improper use, installation in an unsuitable working environment, tampering or removal of the Quality Control date label. In the event of product failure during the warranty period it will be replaced free of charge, subject to the correct installation of the original product and subsequent return of the faulty unit. SWITCH LITE does not accept responsibility for any installation costs associated with the replacement of this product and reserves the right to alter specifications without prior notice.