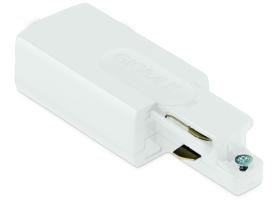

## I CIRCUIT TRACK ACCESSORY - LIVE END WHITE

• 1 Circuit Track Accessory - Live End White

10/30/2024

Warranties may be available on certain products as indicated in the product description and are valid from the date of purchase. The warranty is invalid in the case of improper use, installation in an unsuitable working environment, tampering or removal of the Quality Control date label. In the event of product failure during the warranty period it will be replaced free of charge, subject to the correct installation of the original product and subsequent return of the faulty unit. SWITCH LITE does not accept responsibility for any installation costs associated with the replacement of this product and reserves the right to alter specifications without prior notice.

## **1 CIRCUIT TRACK ACCESSORY - LIVE END WHITE**

| Specifications                      |                   |
|-------------------------------------|-------------------|
| Body Material                       | Other             |
|                                     |                   |
| Logistic Details                    |                   |
| EAN / Barcode                       | 3609640152024     |
| Product Weight                      | 28g               |
| Product Dimensions (ODxH / LxWxH)   | 89 x 30 x 20mm    |
| Boxed Product Weight                | 30g               |
| Outer Carton Boxed Product Quantity | 100 pcs           |
| Outer Carton Dimensions (LxWxH)     | 400 x 200 x 250mm |