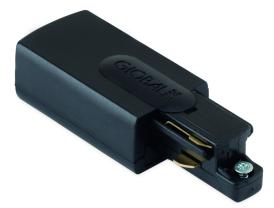

## I CIRCUIT TRACK ACCESSORY - LIVE END BLACK

• 1 Circuit Track Accessory - Live End Black

10/30/2024

Warranties may be available on certain products as indicated in the product description and are valid from the date of purchase. The warranty is invalid in the case of improper use, installation in an unsuitable working environment, tampering or removal of the Quality Control date label. In the event of product failure during the warranty period it will be replaced free of charge, subject to the correct installation of the original product and subsequent return of the faulty unit. SWITCH LITE does not accept responsibility for any installation costs associated with the replacement of this product and reserves the right to alter specifications without prior notice.

## **1 CIRCUIT TRACK ACCESSORY - LIVE END BLACK**

| Specifications                      |                   |
|-------------------------------------|-------------------|
| Body Material                       | Other             |
|                                     |                   |
| Logistic Details                    |                   |
| EAN / Barcode                       | 3609640152017     |
| Product Weight                      | 28g               |
| Product Dimensions (ODxH / LxWxH)   | 87 x 30 x 20mm    |
| Boxed Product Weight                | 30g               |
| Outer Carton Boxed Product Quantity | 100 pcs           |
| Outer Carton Dimensions (LxWxH)     | 400 x 200 x 250mm |