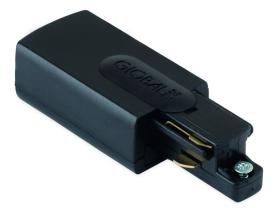

## I CIRCUIT TRACK ACCESSORY - LIVE END BLACK

• 1 Circuit Track Accessory - Live End Black

10/30/2024

Warranties may be available on certain products as indicated in the product description and are valid from the date of purchase. The warranty is invalid in the case of improper use, installation in an unsuitable working environment, tampering or removal of the Quality Control date label. In the event of product failure during the warranty period it will be replaced free of charge, subject to the correct installation of the original product and subsequent return of the faulty unit. SWITCH LITE does not accept responsibility for any installation costs associated with the replacement of this product and reserves the right to alter specifications without prior notice.

## **1 CIRCUIT TRACK ACCESSORY - LIVE END BLACK**

| Specifications                      |                   |
|-------------------------------------|-------------------|
| Body Material                       | Other             |
|                                     |                   |
| Logistic Details                    |                   |
| EAN / Barcode                       | 3609640151997     |
| Product Weight                      | 28g               |
| Product Dimensions (ODxH / LxWxH)   | 88 x 30 x 20mm    |
| Boxed Product Weight                | 30g               |
| Outer Carton Boxed Product Quantity | 100 pcs           |
| Outer Carton Dimensions (LxWxH)     | 400 x 200 x 250mm |